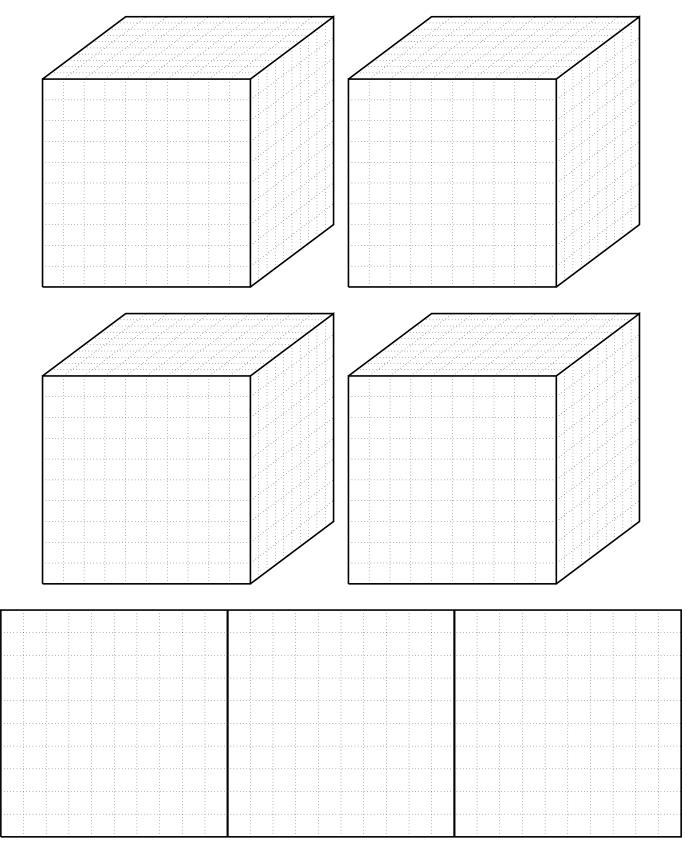

## Base 10 Blocks

Instructions: Cut along the solid lines (except for the inner lines of the cubes, of course). When you are finished, you should have 4 blocks  $(10 \times 10 \times 10)$ , 15 flats  $(10 \times 10)$ , 30 longs  $(10 \times 1)$ , and 50 units  $(1 \times 1)$ .